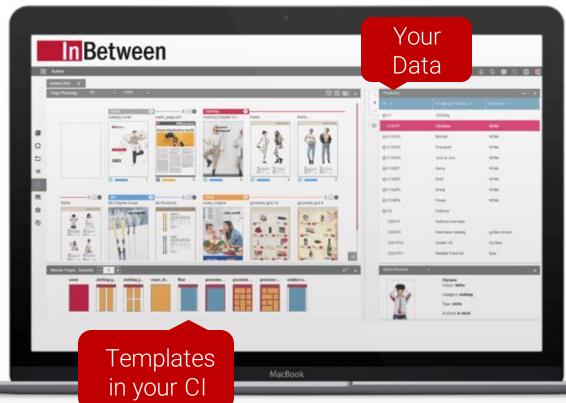

!?

The Somfy
Strategy: Best solutions
possible...

Through digitalization & automation!



### The time before...

# 1 catalog per month.

Always manual, over and over again... normal.



Let the magic happen...

### The Between Way









#### Time needed / time saved

#### Previous/manual





# Today's World...

# 15 catalogs in 2 months.

- Fast
- Centralized and consistent
- Up-to-date
- No copy-paste errors
- Matching the Corporate Identity





## **Takeaways**

Take your time

Define responsibilities

Get started!



Let the magic happen...

### The Between Way



#### For any requirement

#### **Modular Architecture**

w pdf HTML

**AND MANY** 

**MORE** 

- 1. Efficient workflows
- 2. Real-time data
- 3. Various output formats and languages for all digital and print channels





**Publication Wizard** 



Peace of mind for any requirement and use-case

### 285+ happy Customers (extract)



# THANK YOU! ...QUESTIONS?